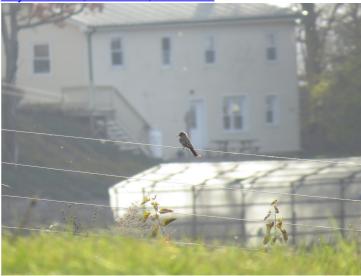

PA Rare Bird Report **Submission Date** 2016-12-12 02:55:32 **Observer's Name** Michael David E-mail michaeltdavid@gmail.com **Phone** 4123906773 **Observer's Address** 7420 BEN HUR ST **PITTSBURGH** PΑ 15208 **United States** Names of additional Zach Millen, Ted Nichols, Vince Pantanella, Mike Epler, Fern Bauman observers Species (Common Name) Say's Phoebe **Species (Scientific Name)** Sayornis saya Number of individuals **Observation Date and Time** 11-08-2016 3:00 PM Did you submit this sighting Yes to eBird? Link to eBird checklist http://ebird.org/ebird/view/checklist/S32435915 County Lancaster Location (City, Borough, **Ephrata** Township) Exact Site (E.g. Name of park, Frysville Rd lake, road) **GPS** coordinates of sighting 40.167679, -76.092867 **Habitat** Far pasture Distance to bird 50m - 150m

Viewing conditions Clear but difficult looking towards the afternoon sun

Optical equipment used Zeiss Victory 10x42 binoculars, Swarovski ATX 30-70x95 scope

Description

Size and structure very similar to Eastern Phoebe. Low contrast plumage overall. Plain gray-brown upperside blending to darker head. Weak pale wingbars and pale edges to secondaries & tertials. Dark tail. Underside with gray-brown throat and chest blending to a dark pinkish-orange on belly and undertail.

**Behavior (be as detailed as possible about what the bird was doing)**Perching on low wire fence surrounding pasture. Making midair foraging flights and returning to near previous perching spot. Also often dropped to the ground out of sight. Viewed off and on for over an hour.

## Upload images, audio, video or drawings

Say's Phoebe, Lancaster, PA 2.JPG

Say's Phoebe, Lancaster, PA 3.JPG

Say's Phoebe, Lancaster, PA 4.JPG

Say's Phoebe, Lancaster, PA 5.JPG

Say's Phoebe, Lancaster, PA 6.JPG