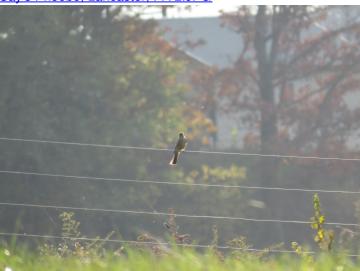

PA Rare Bird Report **Submission Date** 2016-12-12 02:55:32 **Observer's Name** Michael David E-mail michaeltdavid@gmail.com **Phone** 4123906773 **Observer's Address** 7420 BEN HUR ST **PITTSBURGH** PΑ 15208 **United States** Names of additional Zach Millen, Ted Nichols, Vince Pantanella, Mike Epler, Fern Bauman observers Species (Common Name) Say's Phoebe **Species (Scientific Name)** Sayornis saya Number of individuals **Observation Date and Time** 11-08-2016 3:00 PM Did you submit this sighting Yes to eBird? Link to eBird checklist http://ebird.org/ebird/view/checklist/S32435915 County Lancaster Location (City, Borough, **Ephrata** Township) Exact Site (E.g. Name of park, Frysville Rd lake, road) **GPS** coordinates of sighting 40.167679, -76.092867 **Habitat** Far pasture Distance to bird 50m - 150m

Viewing conditions Clear but difficult looking towards the afternoon sun

Optical equipment used Zeiss Victory 10x42 binoculars, Swarovski ATX 30-70x95 scope

Description

Size and structure very similar to Eastern Phoebe. Low contrast plumage overall. Plain gray-brown upperside blending to darker head. Weak pale wingbars and pale edges to secondaries & tertials. Dark tail. Underside with gray-brown throat and chest blending to a dark pinkish-orange on belly and undertail.

**Behavior (be as detailed as possible about what the bird was doing)**Perching on low wire fence surrounding pasture. Making midair foraging flights and returning to near previous perching spot. Also often dropped to the ground out of sight. Viewed off and on for over an hour.

## Upload images, audio, video or drawings

Say's Phoebe, Lancaster, PA 2.JPG

Say's Phoebe, Lancaster, PA 3.JPG

Say's Phoebe, Lancaster, PA 4.JPG

Say's Phoebe, Lancaster, PA 5.JPG

Say's Phoebe, Lancaster, PA 6.JPG