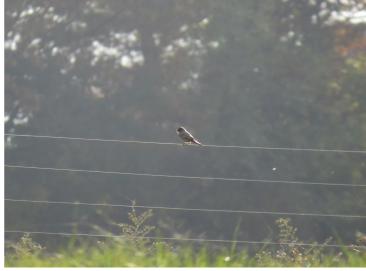

PA Rare Bird Report **Submission Date** 2016-12-12 02:55:32 **Observer's Name** Michael David E-mail michaeltdavid@gmail.com **Phone** 4123906773 **Observer's Address** 7420 BEN HUR ST **PITTSBURGH** PΑ 15208 **United States** Names of additional Zach Millen, Ted Nichols, Vince Pantanella, Mike Epler, Fern Bauman observers Species (Common Name) Say's Phoebe **Species (Scientific Name)** Sayornis saya Number of individuals **Observation Date and Time** 11-08-2016 3:00 PM Did you submit this sighting Yes to eBird? Link to eBird checklist http://ebird.org/ebird/view/checklist/S32435915 County Lancaster Location (City, Borough, **Ephrata** Township) Exact Site (E.g. Name of park, Frysville Rd lake, road) **GPS** coordinates of sighting 40.167679, -76.092867 **Habitat** Far pasture Distance to bird 50m - 150m

Viewing conditions Clear but difficult looking towards the afternoon sun

Optical equipment used Zeiss Victory 10x42 binoculars, Swarovski ATX 30-70x95 scope

Description

Size and structure very similar to Eastern Phoebe. Low contrast plumage overall. Plain gray-brown upperside blending to darker head. Weak pale wingbars and pale edges to secondaries & tertials. Dark tail. Underside with gray-brown throat and chest blending to a dark pinkish-orange on belly and undertail.

**Behavior (be as detailed as possible about what the bird was doing)**Perching on low wire fence surrounding pasture. Making midair foraging flights and returning to near previous perching spot. Also often dropped to the ground out of sight. Viewed off and on for over an hour.

## Upload images, audio, video or drawings

Say's Phoebe, Lancaster, PA 2.JPG

Say's Phoebe, Lancaster, PA 3.JPG

Say's Phoebe, Lancaster, PA 4.JPG

Say's Phoebe, Lancaster, PA 5.JPG

Say's Phoebe, Lancaster, PA 6.JPG