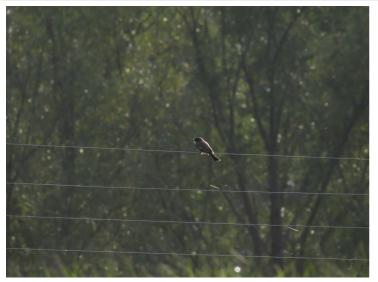

PA Rare Bird Report **Submission Date** 2016-12-12 02:55:32 **Observer's Name** Michael David E-mail michaeltdavid@gmail.com **Phone** 4123906773 **Observer's Address** 7420 BEN HUR ST **PITTSBURGH** PΑ 15208 **United States** Names of additional Zach Millen, Ted Nichols, Vince Pantanella, Mike Epler, Fern Bauman observers Species (Common Name) Say's Phoebe **Species (Scientific Name)** Sayornis saya Number of individuals **Observation Date and Time** 11-08-2016 3:00 PM Did you submit this sighting Yes to eBird? Link to eBird checklist http://ebird.org/ebird/view/checklist/S32435915 County Lancaster Location (City, Borough, **Ephrata** Township) Exact Site (E.g. Name of park, Frysville Rd lake, road) **GPS** coordinates of sighting 40.167679, -76.092867 **Habitat** Far pasture Distance to bird 50m - 150m

Viewing conditions Clear but difficult looking towards the afternoon sun

Optical equipment used Zeiss Victory 10x42 binoculars, Swarovski ATX 30-70x95 scope

Description

Size and structure very similar to Eastern Phoebe. Low contrast plumage overall. Plain gray-brown upperside blending to darker head. Weak pale wingbars and pale edges to secondaries & tertials. Dark tail. Underside with gray-brown throat and chest blending to a dark pinkish-orange on belly and undertail.

**Behavior (be as detailed as possible about what the bird was doing)**Perching on low wire fence surrounding pasture. Making midair foraging flights and returning to near previous perching spot. Also often dropped to the ground out of sight. Viewed off and on for over an hour.

## Upload images, audio, video or drawings

Say's Phoebe, Lancaster, PA 2.JPG

Say's Phoebe, Lancaster, PA 3.JPG

Say's Phoebe, Lancaster, PA 4.JPG

Say's Phoebe, Lancaster, PA 5.JPG

Say's Phoebe, Lancaster, PA 6.JPG